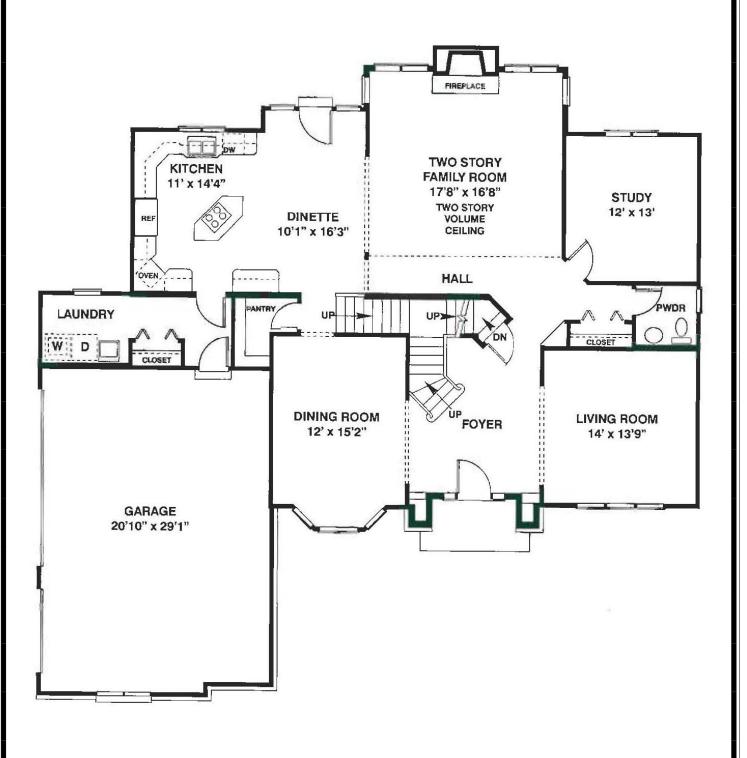

home include a custom dual staircase, vaulted family room with open rail to the balcony hallway. The master bedroom suite will include a sitting area, fireplace, and spa. The truly gourmet kitchen opens to the two-story family room for easy entertaining. Enjoy the stone fireplace with double stacked windows on either side for views of the gorgeous landscaped yard.

# 15w040 91st Street Burr Ridge \$1,199,000



### Harry & Diane Howarth

Realtors®, GRI, ABR®

Mobile: (630) 841-2612 ◆ Pager: (630) 434-3438 WWW.HARRYNDIANE.COM



#### Prudential Prairie Path, Realtors®

500 Spring Road, Elmhurst, Illinois

Office: (630) 279-9500 • Fax (630) 279-9527

Email: harryndiane@comcast.net





Each Company Independently Owned and Operated.

#### 15w040 91st Street, Burr Ridge

## First Floor Plan



#### 15w040 91st Street, Burr Ridge

## Second Floor Plan



### 15w040 91st, Burr Ridge

## Multiple Listing Service Information Sheet