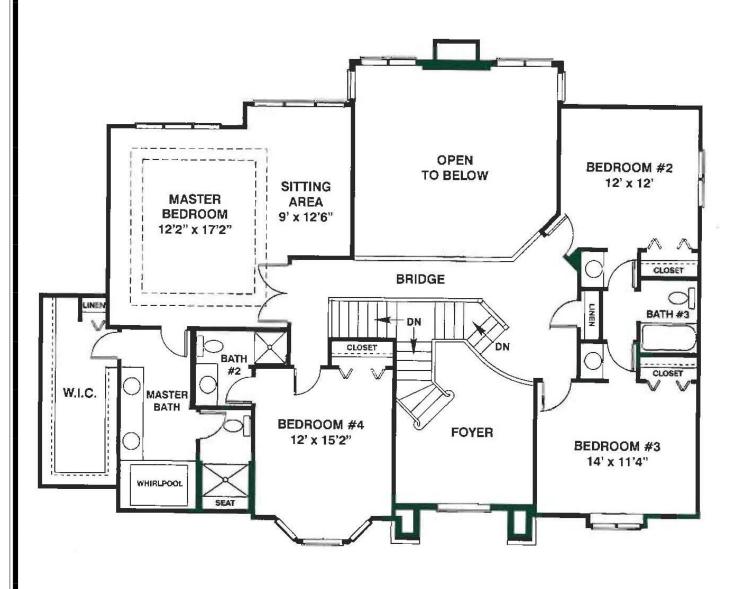

th open rail to the balcony hallway. The master bedroom suite will include a sitting area, fireplace, and spa. The truly gourmet kitchen opens to the two-story family room for easy entertaining. Enjoy the stone fireplace with double stacked windows on either side for views of the gorgeous landscaped yard.

# 15w040 91st Street Burr Ridge \$1,199,000



### Harry & Diane Howarth

Realtors®, GRI, ABR®

Mobile: (630) 841-2612 ◆ Pager: (630) 434-3438 WWW.HARRYNDIANE.COM



#### Prudential Prairie Path, Realtors®

500 Spring Road, Elmhurst, Illinois

Office: (630) 279-9500 • Fax (630) 279-9527

Email: harryndiane@comcast.net





Each Company Independently Owned and Operated.

#### 15w040 91st Street, Burr Ridge

## First Floor Plan



#### 15w040 91st Street, Burr Ridge

## Second Floor Plan



### 15w040 91st, Burr Ridge

## Multiple Listing Service Information Sheet