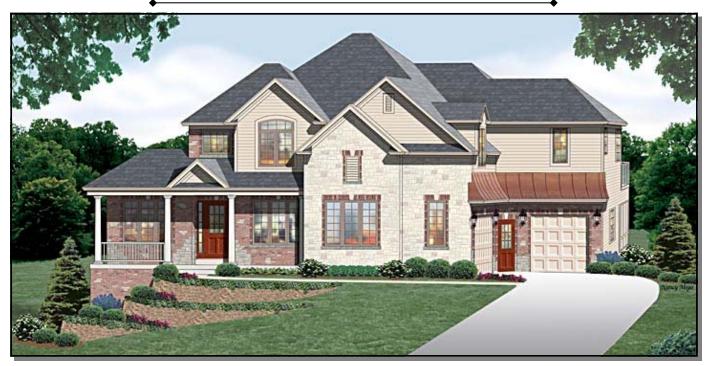

## Harry & Diane Howarth Proudly Present...

This masterpiece being built by Oak Builders is located in the desirable Stone Creek Estates. This fine home is exquisitely detailed with the finest brick, stone, woodworking, appliances and paint that are available. Volume ceilings, generous room sizes and an open floor plan make this the perfect home. Other features include 5,100 square feet, a gourmet kitchen, walk-out finished basement, a three car garage, and a 100 x 216 fully landscaped lot.

## **15w070 91st Street BURR RIDGE** \$1,690,000

Harry & Diane Howarth Realtors<sup>®</sup>, GRI, ABR<sup>®</sup> Mobile: (630)841-2612 • Pager: (630)434-3438 WWW.HARRYNDIANE.COM

Prudential Prairie Path, Realtors®