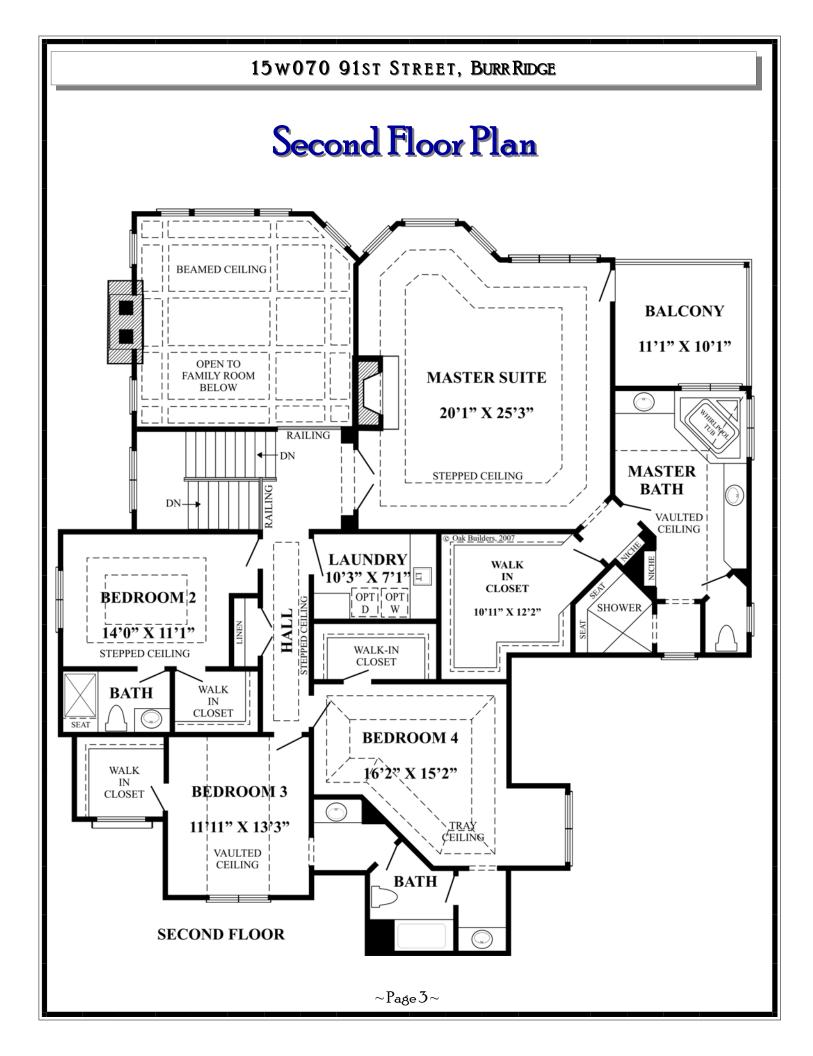

Builders is located in the desirable Stone Creek Estates. This fine home is exquisitely detailed with the finest brick, stone, woodworking, appliances and paint that are available. Volume ceilings, generous room sizes and an open floor plan make this the perfect home. Other features include 5,100 square feet, a gourmet kitchen, walk-out finished basement, a three car garage, and a 100 x 216 fully landscaped lot.

## **15w070 91st Street BURR RIDGE** \$1,690,000

Harry & Diane Howarth Realtors<sup>®</sup>, GRI, ABR<sup>®</sup> Mobile: (630)841-2612 • Pager: (630)434-3438 WWW.HARRYNDIANE.COM



Prudential Prairie Path, Realtors®

500 Spring Road, Elmhurst, Illinois Office: (630) 279-9500 • Fax (630) 279-9527 Email: harryndiane@comcast.net



Each Company Independently Owned and Operated.







## 15w070 91st, Burr Ridge