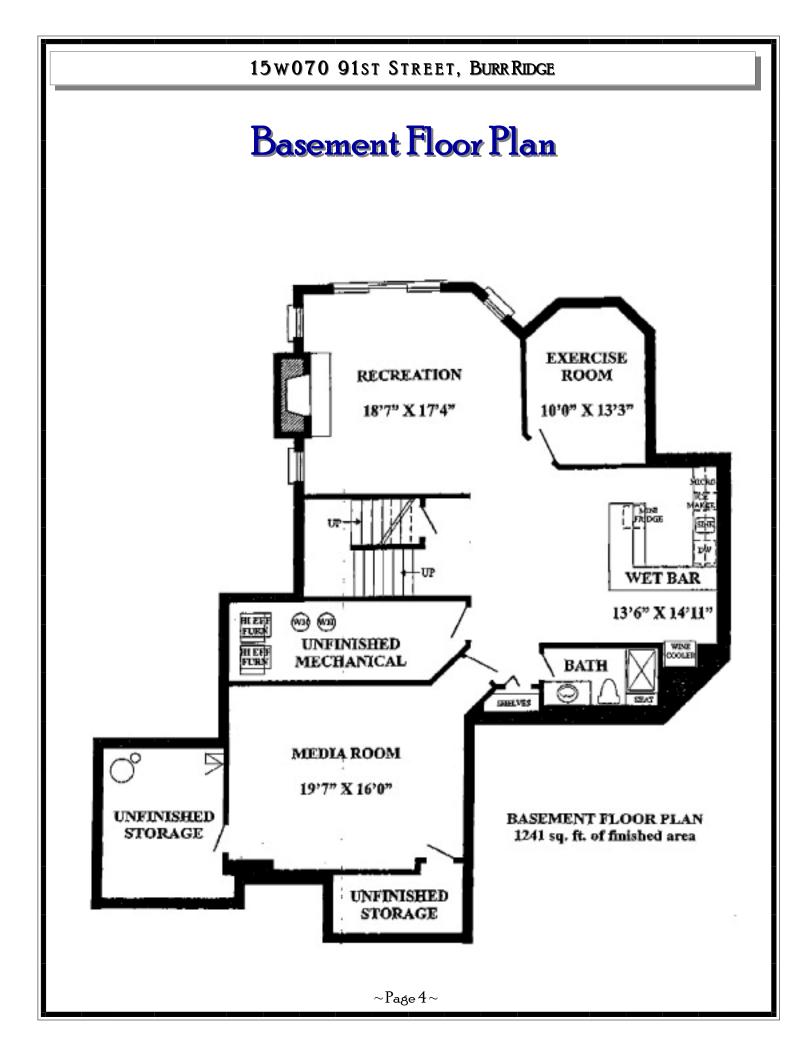

ilders is located in the desirable Stone Creek Estates. This fine home is exquisitely detailed with the finest brick, stone, woodworking, appliances and paint that are available. Volume ceilings, generous room sizes and an open floor plan make this the perfect home. Other features include 5,100 square feet, a gourmet kitchen, walk-out finished basement, a three car garage, and a 100 x 216 fully landscaped lot.

## **15w070 91st Street BURR RIDGE** \$1,690,000

Harry & Diane Howarth Realtors<sup>®</sup>, GRI, ABR<sup>®</sup> Mobile: (630)841-2612 • Pager: (630)434-3438 WWW.HARRYNDIANE.COM



Prudential Prairie Path, Realtors®

500 Spring Road, Elmhurst, Illinois Office: (630) 279-9500 • Fax (630) 279-9527 Email: harryndiane@comcast.net



Each Company Independently Owned and Operated.







## 15w070 91st, Burr Ridge