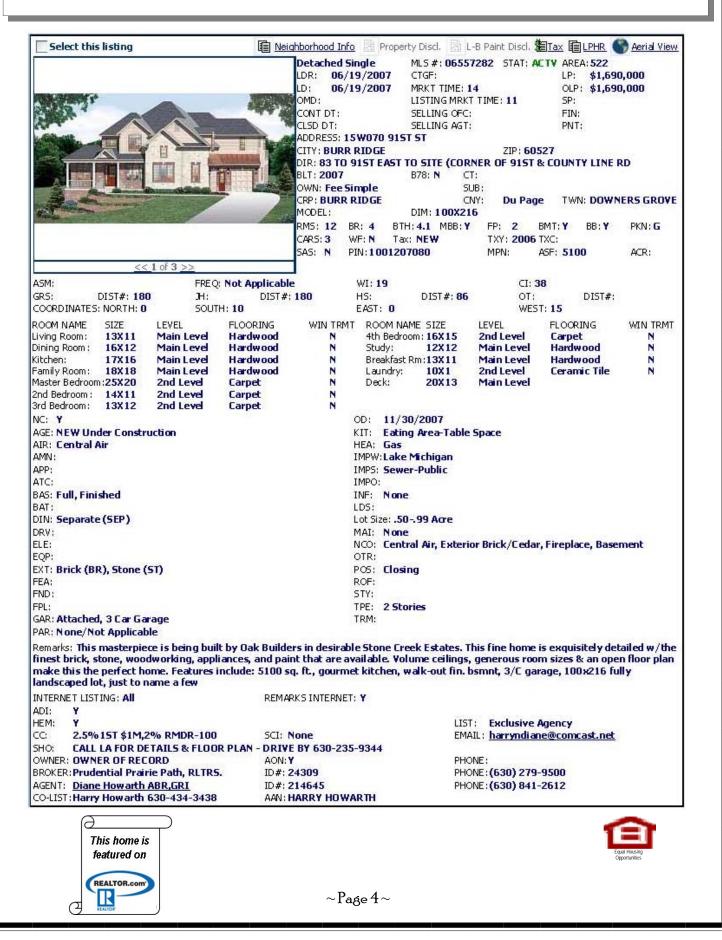

## Harry & Diane Howarth Proudly Present...

This masterpiece being built by Oak Builders is located in the desirable Stone Creek Estates. This fine home is exquisitely detailed with the finest brick, stone, woodworking, appliances and paint that are available. Volume ceilings, generous room sizes and an open floor plan make this the perfect home. Other features include 5,100 square feet, a gourmet kitchen, walk-out finished basement, a three car garage, and a 100 x 216 fully landscaped lot.