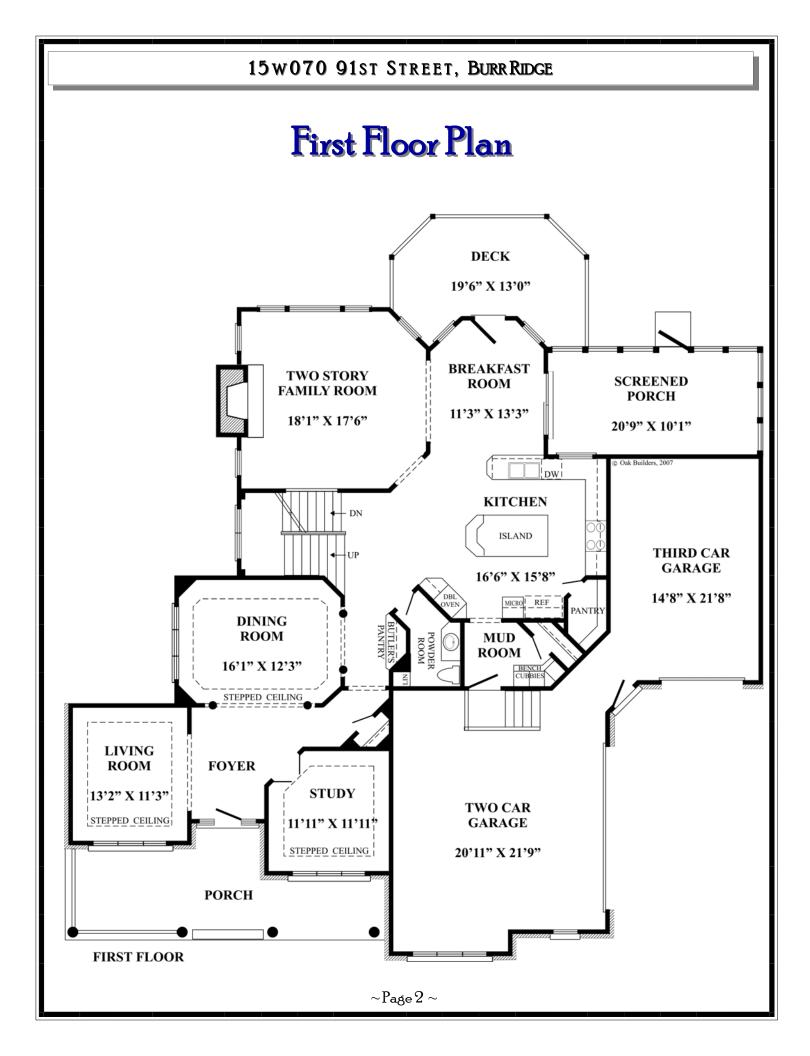

k Builders is located in the desirable Stone Creek Estates. This fine home is exquisitely detailed with the finest brick, stone, woodworking, appliances and paint that are available. Volume ceilings, generous room sizes and an open floor plan make this the perfect home. Other features include 5,100 square feet, a gourmet kitchen, walk-out finished basement, a three car garage, and a 100 x 216 fully landscaped lot.

## **15w070 91st Street BURR RIDGE** \$1,690,000

Harry & Diane Howarth Realtors<sup>®</sup>, GRI, ABR<sup>®</sup> Mobile: (630)841-2612 • Pager: (630)434-3438 WWW.HARRYNDIANE.COM



Prudential Prairie Path, Realtors®

500 Spring Road, Elmhurst, Illinois Office: (630) 279-9500 • Fax (630) 279-9527 Email: harryndiane@comcast.net



Each Company Independently Owned and Operated.







## 15w070 91st, Burr Ridge